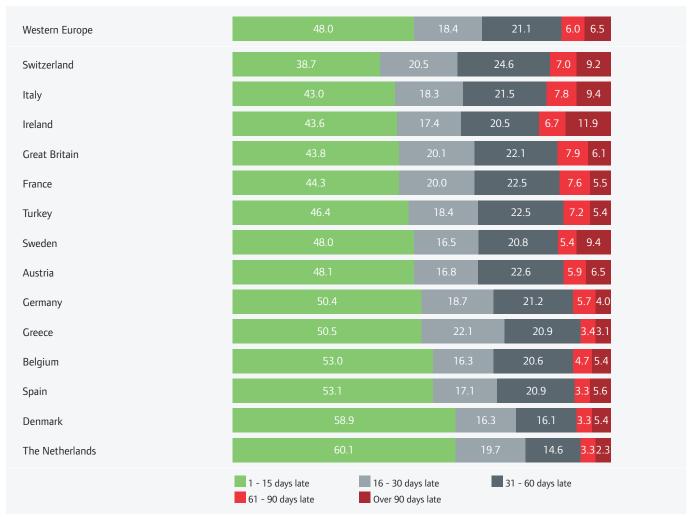

# Foreign overdue B2B invoices - Payment is made between ....

Sample: all interviewed companies with overdue invoices (active in foreign markets)

Source: Payment Practices Barometer – Spring 2013

# Payment is made between ... Western Europe - Foreign (average days)

|                   | Business sector |                                                     |          |                       |                     | Business size       |                            |                     |  |
|-------------------|-----------------|-----------------------------------------------------|----------|-----------------------|---------------------|---------------------|----------------------------|---------------------|--|
|                   | Manufacturing   | Wholesale trade<br>/ Retail trade /<br>Distribution | Services | Financial<br>services | Micro<br>enterprise | Small<br>enterprise | Medium-sized<br>enterprise | Large<br>enterprise |  |
| 1-15 days late    | 47.6%           | 47.4%                                               | 48.0%    | 50.2%                 | 51.7%               | 48.6%               | 46.0%                      | 45.8%               |  |
| 16-30 days late   | 19.8%           | 18.3%                                               | 18.4%    | 15.4%                 | 16.7%               | 18.3%               | 18.7%                      | 20.3%               |  |
| 31-60 days late   | 21.4%           | 21.3%                                               | 21.0%    | 19.3%                 | 19.6%               | 21.0%               | 21.9%                      | 21.4%               |  |
| 61-90 days late   | 5.8%            | 5.7%                                                | 6.1%     | 7.2%                  | 5.7%                | 5.8%                | 6.4%                       | 6.3%                |  |
| Over 90 days late | 5.5%            | 7.2%                                                | 6.3%     | 7.9%                  | 6.4%                | 6.4%                | 7.0%                       | 6.2%                |  |

Sample: all interviewed companies (active in foreign markets)