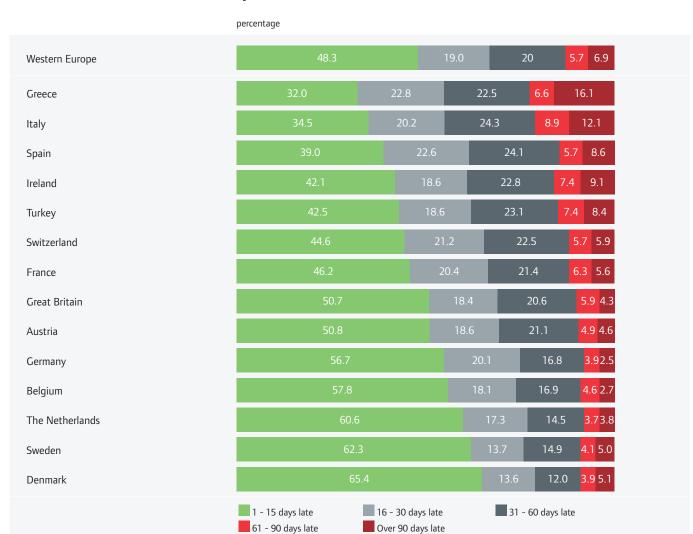

# Domestic overdue B2B invoices - Payment is made between ....

Sample: all interviewed companies with overdue invoices (active in domestic markets)

Source: Payment Practices Barometer – Spring 2013

# Payment is made between ... Western Europe - Domestic (average days)

|                   |                                                                                         | Business | sector |       | Business size       |                     |                            |                     |
|-------------------|-----------------------------------------------------------------------------------------|----------|--------|-------|---------------------|---------------------|----------------------------|---------------------|
|                   | Wholesale trade Financial Manufacturing / Retail trade / Services services Distribution |          |        |       | Micro<br>enterprise | Small<br>enterprise | Medium-sized<br>enterprise | Large<br>enterprise |
| 1-15 days late    | 46.0%                                                                                   | 46.6%    | 50.4%  | 49.4% | 48.9%               | 48.1%               | 46.5%                      | 50.7%               |
| 16-30 days late   | 19.8%                                                                                   | 20.0%    | 18.6%  | 16.4% | 18.5%               | 19.5%               | 19.2%                      | 18.4%               |
| 31-60 days late   | 21.2%                                                                                   | 20.9%    | 18.7%  | 20.0% | 19.1%               | 20.0%               | 22.0%                      | 18.8%               |
| 61-90 days late   | 6.3%                                                                                    | 5.8%     | 5.2%   | 6.3%  | 5.5%                | 5.9%                | 5.7%                       | 5.9%                |
| Over 90 days late | 6.7%                                                                                    | 6.7%     | 7.1%   | 7.1%  | 8.0%                | 6.5%                | 6.6%                       | 6.2%                |

Sample: all interviewed companies (active in domestic markets)