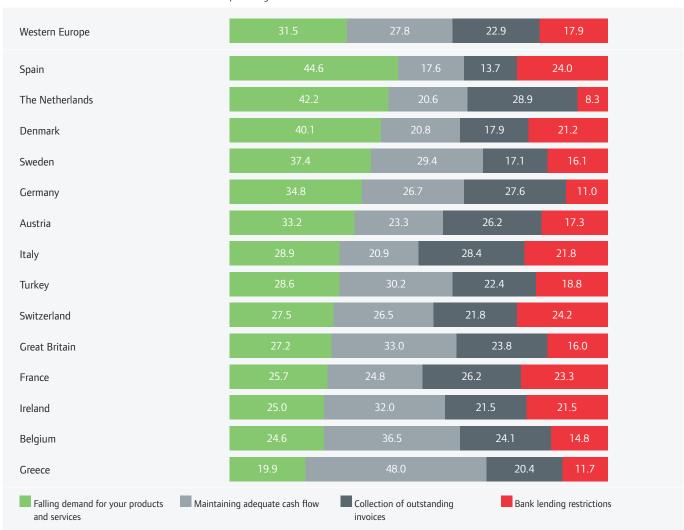

#### 4. OVERDUE DOMESTIC AND FOREIGN B2B INVOICES - PAYMENT TIMING

# Foreign overdue B2B invoices - Payment is made between ....

Sample: all interviewed companies with overdue invoices (active in foreign markets)

Source: Payment Practices Barometer – Spring 2013

# Payment is made between ... Western Europe - Foreign (average days)

|                   | Business sector |                                                     |          |                       |                     | Business size       |                            |                     |  |
|-------------------|-----------------|-----------------------------------------------------|----------|-----------------------|---------------------|---------------------|----------------------------|---------------------|--|
|                   | Manufacturing   | Wholesale trade<br>/ Retail trade /<br>Distribution | Services | Financial<br>services | Micro<br>enterprise | Small<br>enterprise | Medium-sized<br>enterprise | Large<br>enterprise |  |
| 1-15 days late    | 47.6%           | 47.4%                                               | 48.0%    | 50.2%                 | 51.7%               | 48.6%               | 46.0%                      | 45.8%               |  |
| 16-30 days late   | 19.8%           | 18.3%                                               | 18.4%    | 15.4%                 | 16.7%               | 18.3%               | 18.7%                      | 20.3%               |  |
| 31-60 days late   | 21.4%           | 21.3%                                               | 21.0%    | 19.3%                 | 19.6%               | 21.0%               | 21.9%                      | 21.4%               |  |
| 61-90 days late   | 5.8%            | 5.7%                                                | 6.1%     | 7.2%                  | 5.7%                | 5.8%                | 6.4%                       | 6.3%                |  |
| Over 90 days late | 5.5%            | 7.2%                                                | 6.3%     | 7.9%                  | 6.4%                | 6.4%                | 7.0%                       | 6.2%                |  |

Sample: all interviewed companies (active in foreign markets)