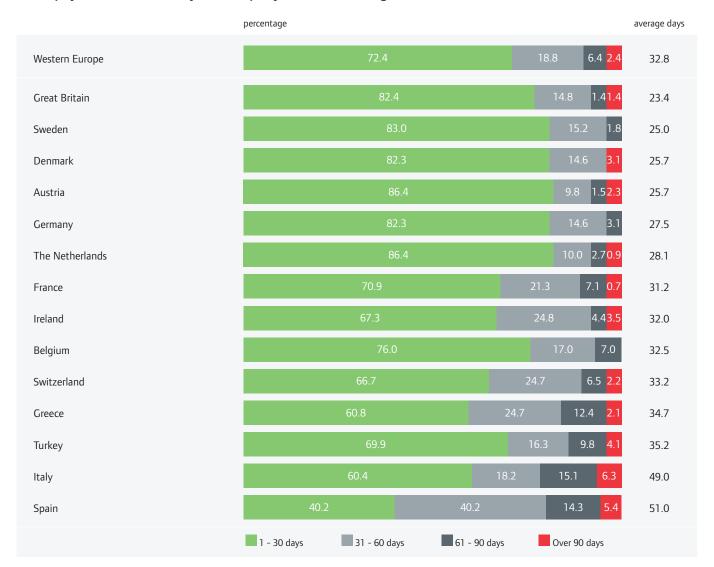

# Domestic overdue B2B invoices - Payment is made between ....

Sample: all interviewed companies with overdue invoices (active in domestic markets)

Source: Payment Practices Barometer – Spring 2013

# Payment is made between ... Western Europe - Domestic (average days)

|                   |                                                                                         | Business | sector |       | Business size       |                     |                            |                     |
|-------------------|-----------------------------------------------------------------------------------------|----------|--------|-------|---------------------|---------------------|----------------------------|---------------------|
|                   | Wholesale trade Financial Manufacturing / Retail trade / Services services Distribution |          |        |       | Micro<br>enterprise | Small<br>enterprise | Medium-sized<br>enterprise | Large<br>enterprise |
| 1-15 days late    | 46.0%                                                                                   | 46.6%    | 50.4%  | 49.4% | 48.9%               | 48.1%               | 46.5%                      | 50.7%               |
| 16-30 days late   | 19.8%                                                                                   | 20.0%    | 18.6%  | 16.4% | 18.5%               | 19.5%               | 19.2%                      | 18.4%               |
| 31-60 days late   | 21.2%                                                                                   | 20.9%    | 18.7%  | 20.0% | 19.1%               | 20.0%               | 22.0%                      | 18.8%               |
| 61-90 days late   | 6.3%                                                                                    | 5.8%     | 5.2%   | 6.3%  | 5.5%                | 5.9%                | 5.7%                       | 5.9%                |
| Over 90 days late | 6.7%                                                                                    | 6.7%     | 7.1%   | 7.1%  | 8.0%                | 6.5%                | 6.6%                       | 6.2%                |

Sample: all interviewed companies (active in domestic markets)