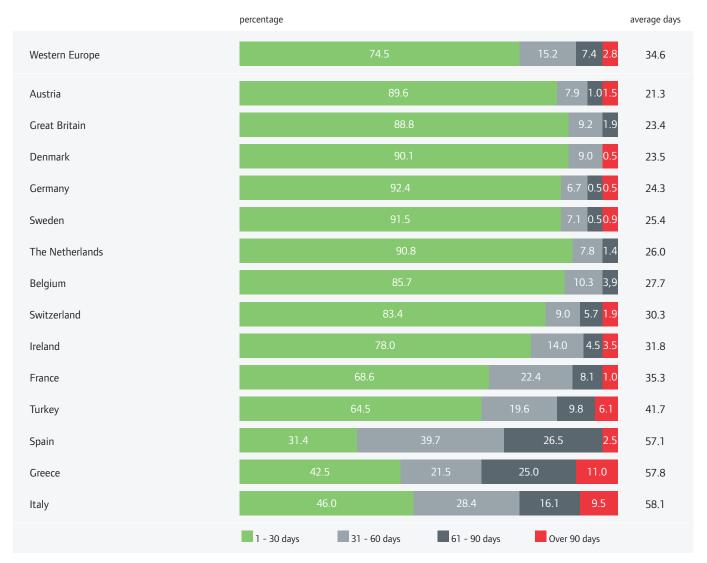

# Domestic overdue B2B invoices - Payment is made between ....

Sample: all interviewed companies with overdue invoices (active in domestic markets)

Source: Payment Practices Barometer – Spring 2013

# Payment is made between ... Western Europe - Domestic (average days)

|                   |                                                                                         | Business | sector |       | Business size       |                     |                            |                     |
|-------------------|-----------------------------------------------------------------------------------------|----------|--------|-------|---------------------|---------------------|----------------------------|---------------------|
|                   | Wholesale trade Financial Manufacturing / Retail trade / Services services Distribution |          |        |       | Micro<br>enterprise | Small<br>enterprise | Medium-sized<br>enterprise | Large<br>enterprise |
| 1-15 days late    | 46.0%                                                                                   | 46.6%    | 50.4%  | 49.4% | 48.9%               | 48.1%               | 46.5%                      | 50.7%               |
| 16-30 days late   | 19.8%                                                                                   | 20.0%    | 18.6%  | 16.4% | 18.5%               | 19.5%               | 19.2%                      | 18.4%               |
| 31-60 days late   | 21.2%                                                                                   | 20.9%    | 18.7%  | 20.0% | 19.1%               | 20.0%               | 22.0%                      | 18.8%               |
| 61-90 days late   | 6.3%                                                                                    | 5.8%     | 5.2%   | 6.3%  | 5.5%                | 5.9%                | 5.7%                       | 5.9%                |
| Over 90 days late | 6.7%                                                                                    | 6.7%     | 7.1%   | 7.1%  | 8.0%                | 6.5%                | 6.6%                       | 6.2%                |

Sample: all interviewed companies (active in domestic markets)