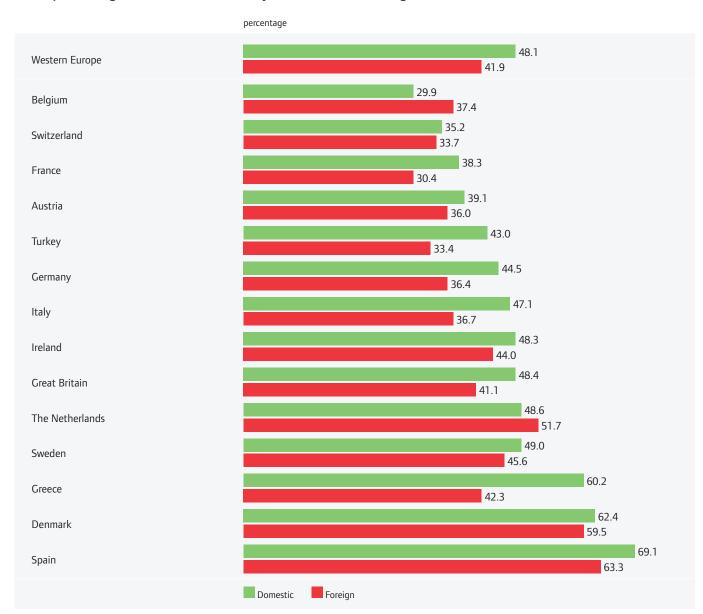

# What percentage of the total value of your domestic / foreign B2B sales is on credit?

Sample: all interviewed companies (active in domestic and foreign markets)

Source: Payment Practices Barometer - Spring 2013

## Sales on credit terms Western Europe - Domestic / Foreign

|          |               | Busines                                             | s sector |                    |                     | Busine              | ess size      |
|----------|---------------|-----------------------------------------------------|----------|--------------------|---------------------|---------------------|---------------|
|          | Manufacturing | Wholesale trade<br>/ Retail trade /<br>Distribution | Services | Financial services | Micro<br>enterprise | Small<br>enterprise | Mediu<br>ente |
| Domestic | 56.9%         | 48.5%                                               | 44.9%    | 41.7%              | 42.9%               | 50.2%               | 53            |
| Foreign  | 48.3%         | 39.2%                                               | 40.0%    | 38.1%              | 37.5%               | 41.3%               | 44            |

Sample: all interviewed companies

Source: Payment Practices Barometer – Spring 2013

Medium-sized

enterprise

53.2%

44.2%

Large enterprise

44.8% 45.2%