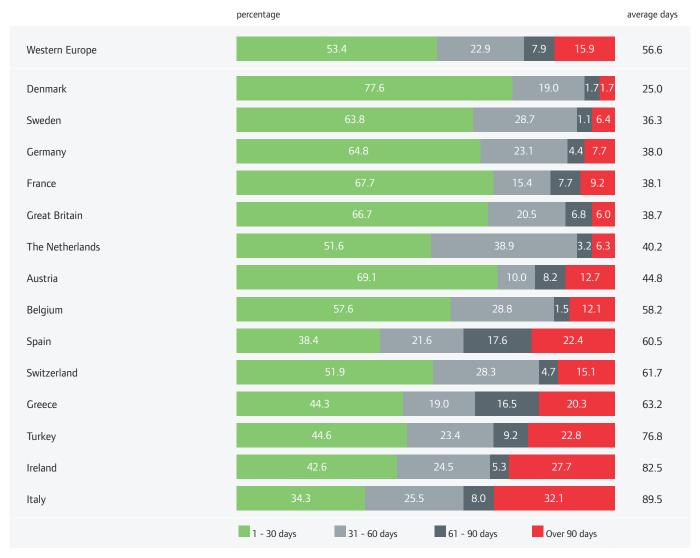

#### 4. OVERDUE DOMESTIC AND FOREIGN B2B INVOICES - PAYMENT TIMING

# What percentage of your domestic / foreign B2B invoices are overdue?

Sample: all interviewed companies (active in domestic and foreign markets)

Source: Payment Practices Barometer - Spring 2013

# Overdue invoices Western Europe - Domestic / Foreign

|          |               | Business                                            | sector   |                    | Business size       |                     |                            |                     |
|----------|---------------|-----------------------------------------------------|----------|--------------------|---------------------|---------------------|----------------------------|---------------------|
|          | Manufacturing | Wholesale trade<br>/ Retail trade /<br>Distribution | Services | Financial services | Micro<br>enterprise | Small<br>enterprise | Medium-sized<br>enterprise | Large<br>enterprise |
| Domestic | 31.6%         | 31.0%                                               | 29.4%    | 28.1%              | 30.0%               | 31.1%               | 31.0%                      | 25.4%               |
| Foreign  | 29.6%         | 27.8%                                               | 29.3%    | 28.2%              | 27.7%               | 28.5%               | 30.6%                      | 27.4%               |

Sample: all interviewed companies