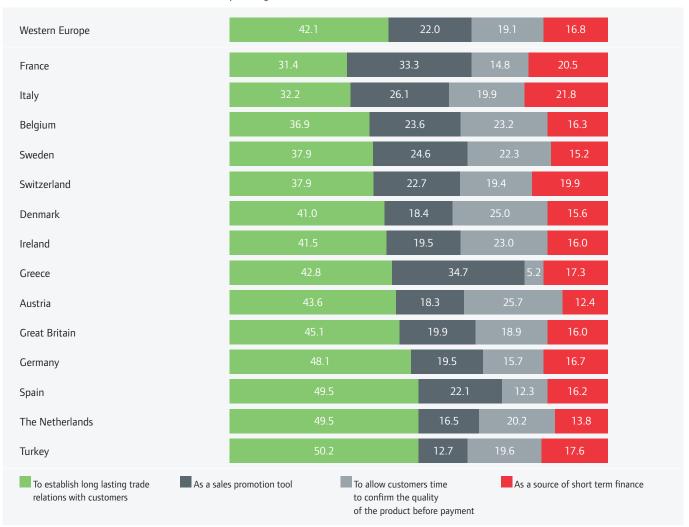

# What are the main reasons that your company grants trade credit to its domestic B2B customers?

Sample: all interviewed companies (active in domestic markets)

Source: Payment Practices Barometer – Spring 2013

## Trade credit supply determinants Western Europe - Domestic

|                    | Business sector                                                                           |       |       |                     |                     | Business size              |                     |       |  |
|--------------------|-------------------------------------------------------------------------------------------|-------|-------|---------------------|---------------------|----------------------------|---------------------|-------|--|
|                    | Wholesale trade  Manufacturing / Retail trade / Services Financial  Distribution Services |       |       | Micro<br>enterprise | Small<br>enterprise | Medium-sized<br>enterprise | Large<br>enterprise |       |  |
| Long term trade    | 40.2%                                                                                     | 39.1% | 45.4% | 40.0%               | 44.2%               | 40.9%                      | 41.9%               | 40.4% |  |
| Sales promotion    | 21.2%                                                                                     | 27.0% | 19.6% | 20.9%               | 20.2%               | 22.8%                      | 22.4%               | 23.9% |  |
| Time to confirm    | 21.7%                                                                                     | 16.7% | 19.9% | 17.3%               | 20.6%               | 19.6%                      | 18.2%               | 15.3% |  |
| Short term finance | 17.0%                                                                                     | 17.3% | 15.1% | 21.8%               | 15.0%               | 16.8%                      | 17.6%               | 20.4% |  |