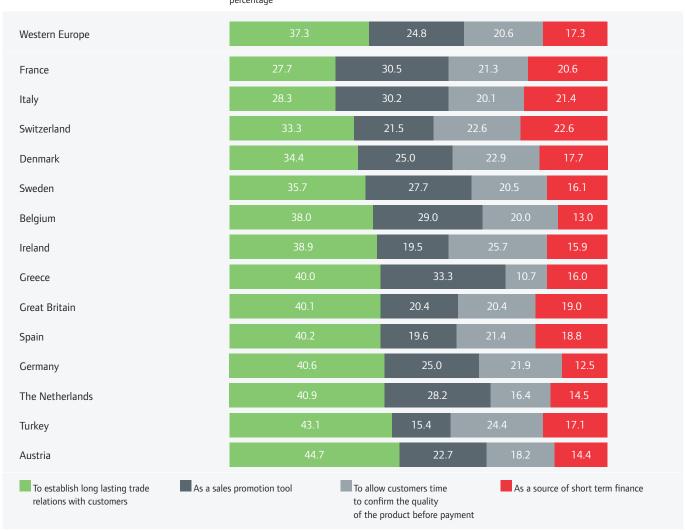

# What are the main reasons that your company grants trade credit to its foreign B2B customers?

Sample: all interviewed companies (active in foreign markets)

Source: Payment Practices Barometer – Spring 2013

# Trade credit supply determinants Western Europe - Foreign

|                    | Business sector                                                                         |       |       |       |                     | Business size       |                            |                     |  |
|--------------------|-----------------------------------------------------------------------------------------|-------|-------|-------|---------------------|---------------------|----------------------------|---------------------|--|
|                    | Wholesale trade Financial Manufacturing / Retail trade / Services services Distribution |       |       |       | Micro<br>enterprise | Small<br>enterprise | Medium-sized<br>enterprise | Large<br>enterprise |  |
| Long term trade    | 38.5%                                                                                   | 35.4% | 36.2% | 41.8% | 38.0%               | 36.1%               | 36.1%                      | 42.0%               |  |
| Sales promotion    | 26.8%                                                                                   | 23.8% | 24.8% | 22.4% | 23.0%               | 24.6%               | 28.5%                      | 20.4%               |  |
| Time to confirm    | 20.0%                                                                                   | 21.8% | 21.4% | 17.4% | 21.9%               | 22.1%               | 19.7%                      | 16.9%               |  |
| Short term finance | 14.7%                                                                                   | 19.0% | 17.7% | 18.4% | 17.1%               | 17.3%               | 15.7%                      | 20.8%               |  |