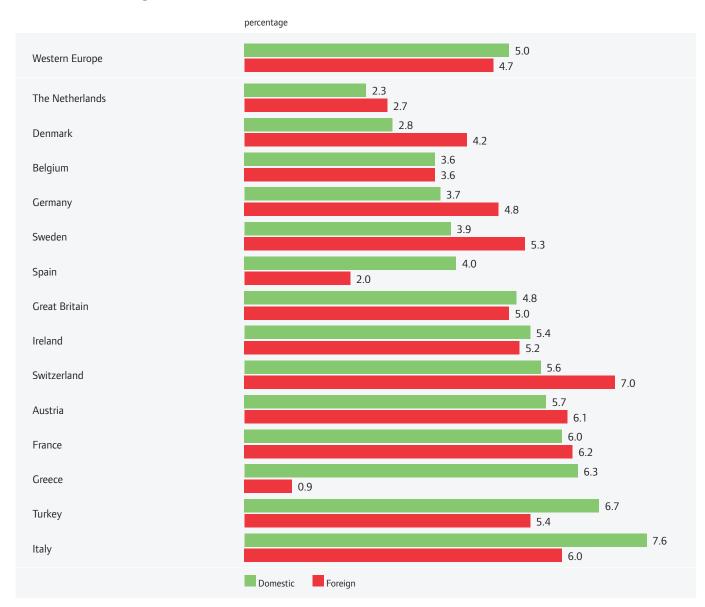

# What percentage of the total value of your domestic / foreign B2B sales is on credit?

Sample: all interviewed companies (active in domestic and foreign markets)

Source: Payment Practices Barometer - Spring 2013

## Sales on credit terms Western Europe - Domestic / Foreign

|          |               | Busines                                             | s sector |                    |                     | Busine              | ess size      |
|----------|---------------|-----------------------------------------------------|----------|--------------------|---------------------|---------------------|---------------|
|          | Manufacturing | Wholesale trade<br>/ Retail trade /<br>Distribution | Services | Financial services | Micro<br>enterprise | Small<br>enterprise | Mediu<br>ente |
| Domestic | 56.9%         | 48.5%                                               | 44.9%    | 41.7%              | 42.9%               | 50.2%               | 53            |
| Foreign  | 48.3%         | 39.2%                                               | 40.0%    | 38.1%              | 37.5%               | 41.3%               | 44            |

Sample: all interviewed companies

Source: Payment Practices Barometer – Spring 2013

Medium-sized

enterprise

53.2%

44.2%

Large enterprise

44.8% 45.2%