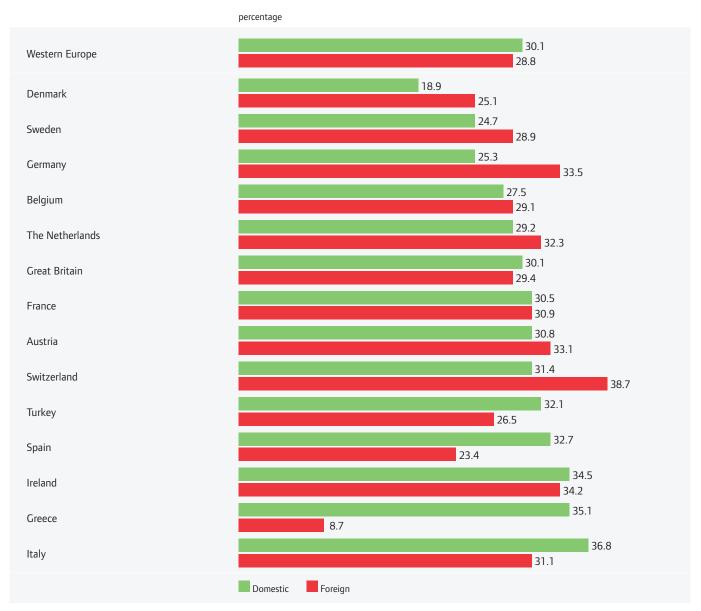

# What percentage of your domestic / foreign B2B invoices are overdue?

Sample: all interviewed companies (active in domestic and foreign markets)

Source: Payment Practices Barometer - Spring 2013

# Overdue invoices Western Europe - Domestic / Foreign

|          |               | Business                                            | sector   |                    | Business size       |                     |                            |                     |
|----------|---------------|-----------------------------------------------------|----------|--------------------|---------------------|---------------------|----------------------------|---------------------|
|          | Manufacturing | Wholesale trade<br>/ Retail trade /<br>Distribution | Services | Financial services | Micro<br>enterprise | Small<br>enterprise | Medium-sized<br>enterprise | Large<br>enterprise |
| Domestic | 31.6%         | 31.0%                                               | 29.4%    | 28.1%              | 30.0%               | 31.1%               | 31.0%                      | 25.4%               |
| Foreign  | 29.6%         | 27.8%                                               | 29.3%    | 28.2%              | 27.7%               | 28.5%               | 30.6%                      | 27.4%               |

Sample: all interviewed companies