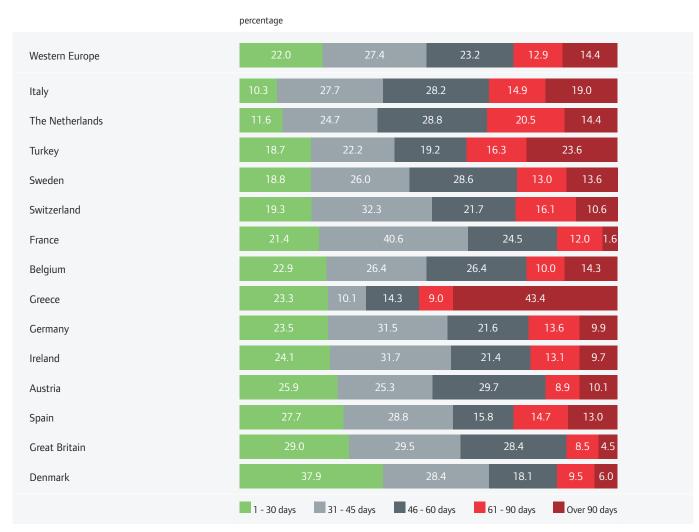

#### 4. OVERDUE DOMESTIC AND FOREIGN B2B INVOICES - PAYMENT TIMING

# Domestic overdue B2B invoices - Payment is made between ....

Sample: all interviewed companies with overdue invoices (active in domestic markets)

Source: Payment Practices Barometer – Spring 2013

# Payment is made between ... Western Europe - Domestic (average days)

|                   |                                                                                         | Business | sector |       | Business size       |                     |                            |                     |
|-------------------|-----------------------------------------------------------------------------------------|----------|--------|-------|---------------------|---------------------|----------------------------|---------------------|
|                   | Wholesale trade Financial Manufacturing / Retail trade / Services services Distribution |          |        |       | Micro<br>enterprise | Small<br>enterprise | Medium-sized<br>enterprise | Large<br>enterprise |
| 1-15 days late    | 46.0%                                                                                   | 46.6%    | 50.4%  | 49.4% | 48.9%               | 48.1%               | 46.5%                      | 50.7%               |
| 16-30 days late   | 19.8%                                                                                   | 20.0%    | 18.6%  | 16.4% | 18.5%               | 19.5%               | 19.2%                      | 18.4%               |
| 31-60 days late   | 21.2%                                                                                   | 20.9%    | 18.7%  | 20.0% | 19.1%               | 20.0%               | 22.0%                      | 18.8%               |
| 61-90 days late   | 6.3%                                                                                    | 5.8%     | 5.2%   | 6.3%  | 5.5%                | 5.9%                | 5.7%                       | 5.9%                |
| Over 90 days late | 6.7%                                                                                    | 6.7%     | 7.1%   | 7.1%  | 8.0%                | 6.5%                | 6.6%                       | 6.2%                |

Sample: all interviewed companies (active in domestic markets)